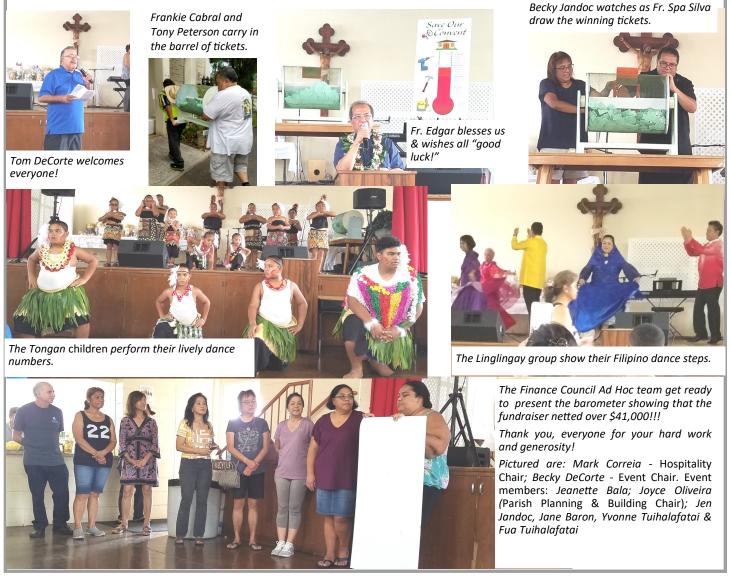

Nov 20-30 > 6:30am Healing - Virginia Donato

**Nov 22** > 6:30am Healing & Wedding anniversary - Urbano & Cresencia Acosta (50)

**Nov 23** > 6:00pm Thanksgiving - For all who supported the "Save Our Convent" fundraiser \* Healing - Virginia Donato \* RIP +Marlene Facuri, Leonora Tesoro; +For our deceased loved ones and those whose names are in the Book of Remembrance; +For all the departed founders, Pastors, Religious, benefactors, donors & parishioners of OLM; +Souls in purgatory

**Nov 24** > 6:30am Healing - Gwen Perry \*Timothy Barroga Sr, Nemecia Bistayan; Tessie Fontanilla; Caridad Dagdagan; Angelita Sera; Romy Rapisura \* Thanksgiving - For all who supported the "Save Our Convent" fundraiser \*RIP +Gregorio & Juana Longboy, Desiderio & Alex Longboy; +For our deceased loved ones and those whose names are in the Book of Remembrance; +For all the departed founders, Pastors, Religious, benefactors, donors & parishioners of OLM; +Souls in purgatory

> 8:30am (Missa pro populo) - For parish & parishioners \* Healing - Virginia Donato; Avelina & Michael Orcino Fralaide; Dottie Pregil; Urbano & Cresencia Acosta; Alfonso & Mary Villanueva \* Birthday - Armie Canoneo \* Special intention – Douglas Kang \* Thanksgiving -For all who supported the "Save Our Convent" fundraiser \* RIP + Margaret Kang; + For our deceased loved ones and those whose names are in the Book of Remembrance; + For all the departed founders, Pastors, Religious, benefactors, donors & parishioners of OLM; + Souls in purgatory

Special intention & Thanksgiving: Special blessing for all supporters and donors of the "Save Our Convent" Fund Drive \* For the success of the Stewardship campaign at OLM \* For all Seminarians and increase of priestly vocations in the Diocese \* For a spiritually fruitful celebration of our 150<sup>th</sup> Parish Anniversary \* Norma & Adriano Daligcon & family \* M/M Renato dela Rosa & family \* Rosita Dolormente, Ivy & Lito Ellazar family \* Noemi Joseph & Mila Llantero \* Silver & Marivic Palting \* Bacani family \* Marlene Calventas & family \* M/M Olivia & Thomas Mita \* Gloria Rodrigues & Schwengler family